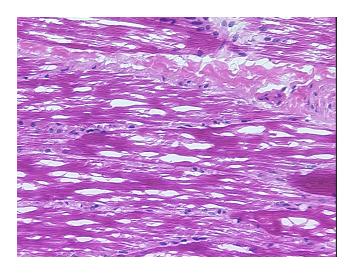

Origin: Muscle tissue Site of Finding: Muscle tissue

Appearance:

Sample Diagnosis (from Pathology Verification):

Within normal limits

100% Normal:

Lesional: 0% 0% Tumor:

Tumor Hypo/Acellular

Stroma:

0%

**Tumor Hypercellular** 

Stroma:

0%

0% **Necrosis:** 

**CASE Diagnosis (from** 

medical center path

report):

Atherosclerosis

71 Age: Gender: Male

Store frozen tissue sections at -80°C. Storage:

Stability: All frozen tissue sections are stable for 1 year from date of purchase if stored at -80°C

without repeated freeze/thaws.



OriGene Technologies, Inc. 9620 Medical Center Drive, Ste 200

CN: techsupport@origene.cn

Rockville, MD 20850, US Phone: +1-888-267-4436 https://www.origene.com techsupport@origene.com EU: info-de@origene.com



## **Product images:**



4x Image



20x Image