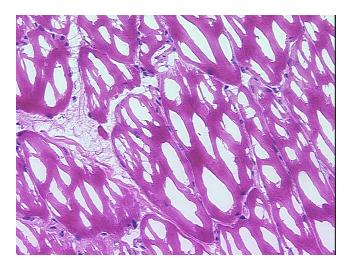

Origin: Muscle tissue
Site of Finding: Muscle tissue

Appearance: R

Sample Diagnosis (from Pathology Verification):

Within normal limits

Normal: 100% Lesional: 0%

Tumor: 0%

Tumor Hypo/Acellular

Stroma:

0%

**Tumor Hypercellular** 

Stroma:

0%

Necrosis: 0%

CASE Diagnosis (from

medical center path

report):

Atherosclerosis

Age: 71
Gender: Male

**Storage:** Store frozen tissue sections at -80°C.

Stability: All frozen tissue sections are stable for 1 year from date of purchase if stored at -80°C

without repeated freeze/thaws.



**OriGene Technologies, Inc.** 9620 Medical Center Drive, Ste 200

CN: techsupport@origene.cn

Rockville, MD 20850, US Phone: +1-888-267-4436 https://www.origene.com techsupport@origene.com EU: info-de@origene.com



## **Product images:**



4x Image



20x Image