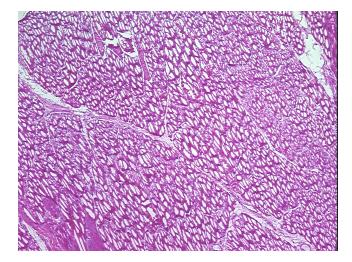

Tissue of Origin: Muscle tissue
Site of Finding: Muscle tissue

Appearance: R

Sample Diagnosis (from Pathology Verification):

Within normal limits

Normal: 100% Lesional: 0%

Tumor: 0%

Tumor Hypo/Acellular

Stroma:

0%

**Tumor Hypercellular** 

Stroma:

0%

Necrosis: 0%

CASE Diagnosis (from

medical center path

report):

Atherosclerosis

Age: 71
Gender: Male

**Storage:** Store frozen tissue sections at -80°C.

Stability: All frozen tissue sections are stable for 1 year from date of purchase if stored at -80°C

without repeated freeze/thaws.



**OriGene Technologies, Inc.** 9620 Medical Center Drive, Ste 200

CN: techsupport@origene.cn

Rockville, MD 20850, US Phone: +1-888-267-4436 https://www.origene.com techsupport@origene.com EU: info-de@origene.com



## **Product images:**



4x Image



20x Image