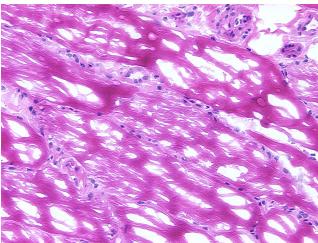

n):

Within normal limits

100% Normal: Lesional: 0%

0% Tumor:

Tumor Hypo/Acellular

Stroma:

0%

**Tumor Hypercellular** 

Stroma:

0%

**Necrosis:** 

**Pathology Verification** 

notes from H&E review:

60% skeletal muscle, 30% nerve, 5% adipose tissue, 5% vessels

**CASE Diagnosis (from** medical center path

report):

Atherosclerosis

71 Age: Gender: Male

Store frozen tissue sections at -80°C. Storage:



OriGene Technologies, Inc. 9620 Medical Center Drive, Ste 200

CN: techsupport@origene.cn

Rockville, MD 20850, US Phone: +1-888-267-4436 https://www.origene.com techsupport@origene.com EU: info-de@origene.com



Stability:

All frozen tissue sections are stable for 1 year from date of purchase if stored at -80°C without repeated freeze/thaws.

## **Product images:**



4x Image



20x Image