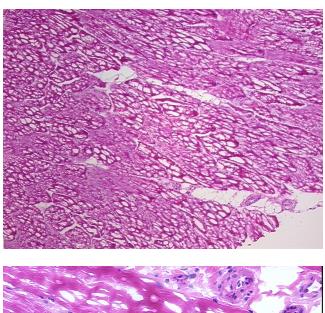

Verification):

Within normal limits

100% Normal: Lesional: 0%

0% Tumor:

Tumor Hypo/Acellular

Stroma:

0%

**Tumor Hypercellular** 

Stroma:

0%

**Necrosis:** 

**Pathology Verification** 

notes from H&E review:

60% skeletal muscle, 30% nerve, 5% adipose tissue, 5% vessels

**CASE Diagnosis (from** medical center path

report):

Atherosclerosis

71 Age: Gender: Male

Store frozen tissue sections at -80°C. Storage:



OriGene Technologies, Inc. 9620 Medical Center Drive, Ste 200

CN: techsupport@origene.cn

Rockville, MD 20850, US Phone: +1-888-267-4436 https://www.origene.com techsupport@origene.com EU: info-de@origene.com



Stability:

All frozen tissue sections are stable for 1 year from date of purchase if stored at -80°C without repeated freeze/thaws.

## **Product images:**



4x Image



20x Image