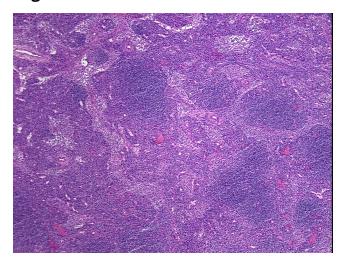

CASE Diagnosis (from medical center path

notes from H&E review:

report):

Inflammation of lymph node, chronic

Age: 36
Gender: Male



9620 Medical Center Drive, Ste 200 Rockville, MD 20850, US Phone: +1-888-267-4436 https://www.origene.com techsupport@origene.com EU: info-de@origene.com CN: techsupport@origene.cn





Diagnostic Test Results: CD3 ~ Leu4 ~ UCHT1! by FC,Positive; CD19 ~ B4 ~ Leu12! by IHC,Positive; CD22 ~ Leu14! by

IHC,Positive; Kappa light chain! by IHC,Positive; Lambda light chain! by IHC,Positive; CD5 ~

Leu1! by IHC, Positive; CD45 ~ Leukocyte common antige

**Storage:** Store frozen tissue sections at -80°C.

Stability: All frozen tissue sections are stable for 1 year from date of purchase if stored at -80°C

without repeated freeze/thaws.

## **Product images:**



4x Image



20x Image