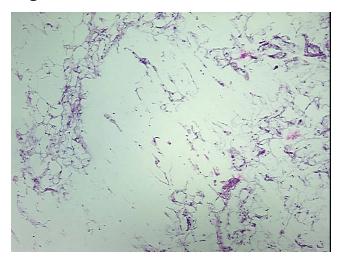

0% **Necrosis:** 

**Pathology Verification** 

notes from H&E review:

well differentiated liposarcoma

**CASE Diagnosis (from** medical center path

report):

Liposarcoma

61 Age:

Gender: **Female** 

**Tumor Grade:** AJCC G1: Well differentiated



OriGene Technologies, Inc. 9620 Medical Center Drive, Ste 200

CN: techsupport@origene.cn

Rockville, MD 20850, US Phone: +1-888-267-4436 https://www.origene.com techsupport@origene.com EU: info-de@origene.com



Minimum Stage Grouping:

T (Extent of Primary

Tumor):

N (Lymph node pNX

metastasis):

M (Distant metastasis): pMX

**Storage:** Store frozen tissue sections at -80°C.

pT2

Stability: All frozen tissue sections are stable for 1 year from date of purchase if stored at -80°C

without repeated freeze/thaws.

## **Product images:**



4x Image



20x Image