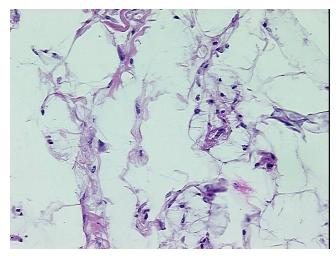

s:** 

**Pathology Verification** 

notes from H&E review:

well differentiated liposarcoma

**CASE Diagnosis (from** medical center path

report):

Liposarcoma

61 Age:

Gender: **Female** 

**Tumor Grade:** AJCC G1: Well differentiated



OriGene Technologies, Inc. 9620 Medical Center Drive, Ste 200

CN: techsupport@origene.cn

Rockville, MD 20850, US Phone: +1-888-267-4436 https://www.origene.com techsupport@origene.com EU: info-de@origene.com



Minimum Stage Grouping:

T (Extent of Primary

Tumor):

N (Lymph node pNX

metastasis):

M (Distant metastasis): pMX

**Storage:** Store frozen tissue sections at -80°C.

pT2

Stability: All frozen tissue sections are stable for 1 year from date of purchase if stored at -80°C

without repeated freeze/thaws.

## **Product images:**



4x Image



20x Image