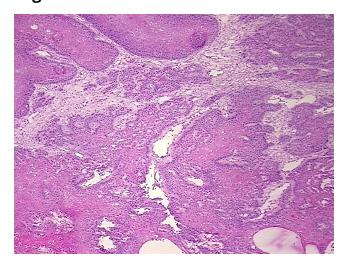

80%
Tumor: 0%

Tumor Hypo/Acellular

Stroma:

0%

**Tumor Hypercellular** 

Stroma:

0%

Necrosis: 20%

Pathology Verification Non Tumor Structures: 100% Epidermis; Other Features/Comments: inflammed granulation

notes from H&E review: tissue with epithelial hyperplasia

CASE Diagnosis (from medical center path

report):

Healing tissue changes

Age: 46
Gender: Male

**Storage:** Store frozen tissue sections at -80°C.



**OriGene Technologies, Inc.** 9620 Medical Center Drive, Ste 200

CN: techsupport@origene.cn

Rockville, MD 20850, US Phone: +1-888-267-4436 https://www.origene.com techsupport@origene.com EU: info-de@origene.com



Stability:

All frozen tissue sections are stable for 1 year from date of purchase if stored at -80°C without repeated freeze/thaws.

## **Product images:**



4x Image



20x Image