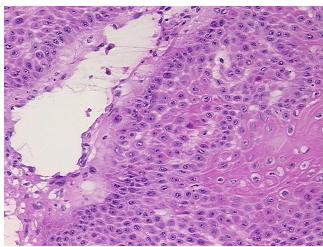

%

Tumor Hypo/Acellular

Stroma:

0%

**Tumor Hypercellular** 

Stroma:

0%

Necrosis: 20%

Pathology Verification Non Tumor Structures: 100% Epidermis; Other Features/Comments: inflammed granulation

notes from H&E review: tissue with epithelial hyperplasia

CASE Diagnosis (from medical center path

report):

Healing tissue changes

Age: 46
Gender: Male

**Storage:** Store frozen tissue sections at -80°C.



**OriGene Technologies, Inc.** 9620 Medical Center Drive, Ste 200

CN: techsupport@origene.cn

Rockville, MD 20850, US Phone: +1-888-267-4436 https://www.origene.com techsupport@origene.com EU: info-de@origene.com



Stability:

All frozen tissue sections are stable for 1 year from date of purchase if stored at -80°C without repeated freeze/thaws.

## **Product images:**



4x Image



20x Image