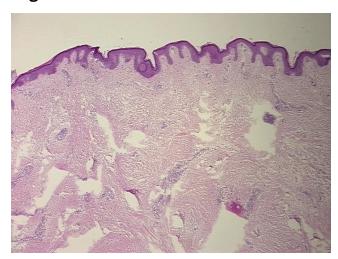

r: 0%
Tumor Hypo/Acellular 0%

Stroma:

Sti Oilia.

Tumor Hypercellular 0%

Stroma:

Necrosis: 0%

**Pathology Verification** Inflammation: Mild Lymphoplasmacytic infiltrate; Non Tumor Structures: 10% Epidermis, 85% **notes from H&E review:** Dermis, 5% Subcutaneous tissue

CASE Diagnosis (from medical center path

report):

Hernia sac

**Age:** 46

**Gender:** Female

**Storage:** Store frozen tissue sections at -80°C.

**OriGene Technologies, Inc.** 9620 Medical Center Drive, Ste 200

CN: techsupport@origene.cn

Rockville, MD 20850, US Phone: +1-888-267-4436 https://www.origene.com techsupport@origene.com EU: info-de@origene.com



Stability:

All frozen tissue sections are stable for 1 year from date of purchase if stored at -80°C without repeated freeze/thaws.

## **Product images:**



4x Image



20x Image