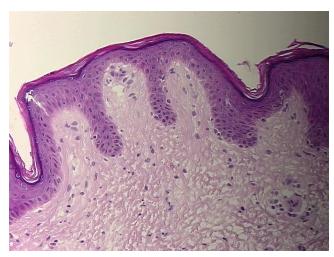

Hypo/Acellular 0%

Stroma:

Sti Oilia.

Tumor Hypercellular 0%

Stroma:

Necrosis: 0%

**Pathology Verification** Inflammation: Mild Lymphoplasmacytic infiltrate; Non Tumor Structures: 10% Epidermis, 85% **notes from H&E review:** Dermis, 5% Subcutaneous tissue

CASE Diagnosis (from medical center path

report):

Hernia sac

**Age:** 46

**Gender:** Female

**Storage:** Store frozen tissue sections at -80°C.

**OriGene Technologies, Inc.** 9620 Medical Center Drive, Ste 200

CN: techsupport@origene.cn

Rockville, MD 20850, US Phone: +1-888-267-4436 https://www.origene.com techsupport@origene.com EU: info-de@origene.com



Stability:

All frozen tissue sections are stable for 1 year from date of purchase if stored at -80°C without repeated freeze/thaws.

## **Product images:**



4x Image



20x Image