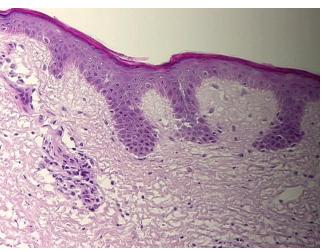

## **Product images:**

4x Image

20x Image

This product is to be used for laboratory only. Not for diagnostic or therapeutic use. ©2022 OriGene Technologies, Inc., 9620 Medical Center Drive, Ste 200, Rockville, MD 20850, US

| Product Type:                                           | Frozen Sections                                                                                                                  |
|---------------------------------------------------------|----------------------------------------------------------------------------------------------------------------------------------|
| Disease State:                                          | Normal                                                                                                                           |
| Diagnosis Category:                                     | Normal                                                                                                                           |
| Tissue:                                                 | Skin                                                                                                                             |
| Frozen Sample ID:                                       | FR000021CC                                                                                                                       |
| Case ID:                                                | CU000000758                                                                                                                      |
| Tissue of Origin:                                       | Skin                                                                                                                             |
| Site of Finding:                                        | Skin                                                                                                                             |
| Appearance:                                             | R                                                                                                                                |
| Sample Diagnosis (from<br>Pathology Verification):      | Within normal limits                                                                                                             |
| Normal:                                                 | 100%                                                                                                                             |
| Lesional:                                               | 0%                                                                                                                               |
| Tumor:                                                  | 0%                                                                                                                               |
| Tumor Hypo/Acellular<br>Stroma:                         | 0%                                                                                                                               |
| Tumor Hypercellular<br>Stroma:                          | 0%                                                                                                                               |
| Necrosis:                                               | 0%                                                                                                                               |
| Pathology Verification<br>notes from H&E review:        | Inflammation: Moderate Mixed inflammatory infiltrate; Non Tumor Structures: 10%<br>Epidermis, 85% Dermis, 5% Subcutaneous tissue |
| CASE Diagnosis (from<br>medical center path<br>report): | Hernia sac                                                                                                                       |
| Age:                                                    | 46                                                                                                                               |
| Gender:                                                 | Female                                                                                                                           |
| Storage:                                                | Store frozen tissue sections at -80°C.                                                                                           |
|                                                         |                                                                                                                                  |