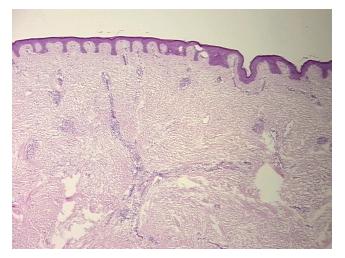

## **Product images:**

4x Image

20x Image

This product is to be used for laboratory only. Not for diagnostic or therapeutic use. ©2022 OriGene Technologies, Inc., 9620 Medical Center Drive, Ste 200, Rockville, MD 20850, US

| Product Type:                                           | Frozen Sections                                                                                                                  |
|---------------------------------------------------------|----------------------------------------------------------------------------------------------------------------------------------|
| Disease State:                                          | Normal                                                                                                                           |
| Diagnosis Category:                                     | Normal                                                                                                                           |
| Tissue:                                                 | Skin                                                                                                                             |
| Frozen Sample ID:                                       | FR000021CC                                                                                                                       |
| Case ID:                                                | CU000000758                                                                                                                      |
| Tissue of Origin:                                       | Skin                                                                                                                             |
| Site of Finding:                                        | Skin                                                                                                                             |
| Appearance:                                             | R                                                                                                                                |
| Sample Diagnosis (from<br>Pathology Verification):      | Within normal limits                                                                                                             |
| Normal:                                                 | 100%                                                                                                                             |
| Lesional:                                               | 0%                                                                                                                               |
| Tumor:                                                  | 0%                                                                                                                               |
| Tumor Hypo/Acellular<br>Stroma:                         | 0%                                                                                                                               |
| Tumor Hypercellular<br>Stroma:                          | 0%                                                                                                                               |
| Necrosis:                                               | 0%                                                                                                                               |
| Pathology Verification<br>notes from H&E review:        | Inflammation: Moderate Mixed inflammatory infiltrate; Non Tumor Structures: 10%<br>Epidermis, 85% Dermis, 5% Subcutaneous tissue |
| CASE Diagnosis (from<br>medical center path<br>report): | Hernia sac                                                                                                                       |
| Age:                                                    | 46                                                                                                                               |
| Gender:                                                 | Female                                                                                                                           |
| Storage:                                                | Store frozen tissue sections at -80°C.                                                                                           |
|                                                         |                                                                                                                                  |