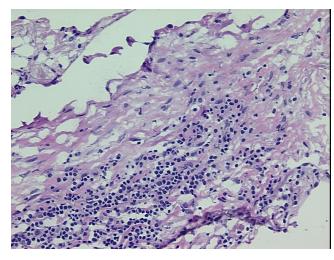

medical center path

report):

Carcinoma in situ of lung, squamous cell

Age: 76
Gender: Male

Tumor Grade: Not Reported



**OriGene Technologies, Inc.** 9620 Medical Center Drive, Ste 200

CN: techsupport@origene.cn

Rockville, MD 20850, US Phone: +1-888-267-4436 https://www.origene.com techsupport@origene.com EU: info-de@origene.com



T (Extent of Primary

Tumor):

Tis

N (Lymph node

metastasis):

N0

M (Distant metastasis): MX

Diagnostic Test Results: GMS ~ Grocott methenamine silver stain, Negative; Acid-fast bacteria ~ AFB ~ Ziehl-Neelsen

acid fast, Negative

**Storage:** Store frozen tissue sections at -80°C.

Stability: All frozen tissue sections are stable for 1 year from date of purchase if stored at -80°C

without repeated freeze/thaws.

## **Product images:**



4x Image



20x Image