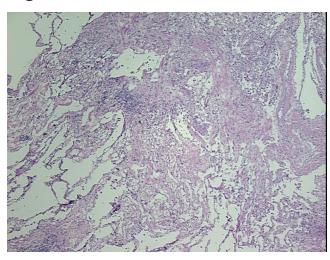

gnosis (from medical center path

report):

Carcinoma in situ of lung, squamous cell

Age: 76
Gender: Male

Tumor Grade: Not Reported



**OriGene Technologies, Inc.** 9620 Medical Center Drive, Ste 200

CN: techsupport@origene.cn

Rockville, MD 20850, US Phone: +1-888-267-4436 https://www.origene.com techsupport@origene.com EU: info-de@origene.com



T (Extent of Primary

Tumor):

Tis

N (Lymph node

metastasis):

N0

M (Distant metastasis): MX

Diagnostic Test Results: GMS ~ Grocott methenamine silver stain, Negative; Acid-fast bacteria ~ AFB ~ Ziehl-Neelsen

acid fast, Negative

**Storage:** Store frozen tissue sections at -80°C.

Stability: All frozen tissue sections are stable for 1 year from date of purchase if stored at -80°C

without repeated freeze/thaws.

## **Product images:**



4x Image



20x Image