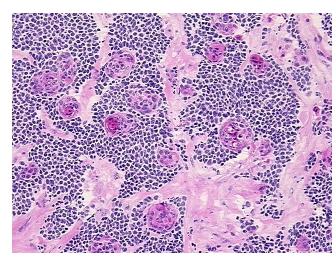

Pathology Verification

notes from H&E review:

small cell variant

CASE Diagnosis (from

medical center path

report):

Carcinoma of lung, squamous cell

Age:

56

Gender:

Female

**Tumor Grade:** 

AJCC G3: Poorly differentiated



**OriGene Technologies, Inc.** 9620 Medical Center Drive, Ste 200

CN: techsupport@origene.cn

Rockville, MD 20850, US Phone: +1-888-267-4436 https://www.origene.com techsupport@origene.com EU: info-de@origene.com



Minimum Stage Grouping:

ΙB

T2

T (Extent of Primary

Tumor):

N (Lymph node NX

metastasis):

M (Distant metastasis): MX

**Storage:** Store frozen tissue sections at -80°C.

Stability: All frozen tissue sections are stable for 1 year from date of purchase if stored at -80°C

without repeated freeze/thaws.

## **Product images:**



4x Image



20x Image