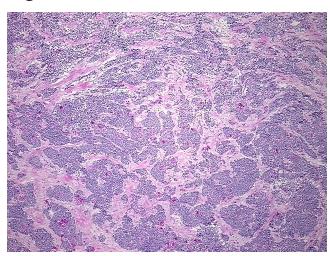

crosis:

3%

Pathology Verification

notes from H&E review:

small cell variant

CASE Diagnosis (from

medical center path

report):

Carcinoma of lung, squamous cell

Age:

56

Gender:

Female

**Tumor Grade:** 

AJCC G3: Poorly differentiated



**OriGene Technologies, Inc.** 9620 Medical Center Drive, Ste 200

CN: techsupport@origene.cn

Rockville, MD 20850, US Phone: +1-888-267-4436 https://www.origene.com techsupport@origene.com EU: info-de@origene.com



Minimum Stage Grouping:

ΙB

T2

T (Extent of Primary

Tumor):

N (Lymph node NX

metastasis):

M (Distant metastasis): MX

**Storage:** Store frozen tissue sections at -80°C.

Stability: All frozen tissue sections are stable for 1 year from date of purchase if stored at -80°C

without repeated freeze/thaws.

## **Product images:**



4x Image



20x Image