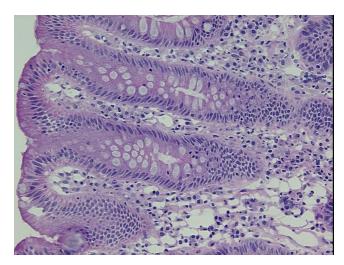

y Verification):

Within normal limits

100% Normal: Lesional: 0% 0% Tumor:

Tumor Hypo/Acellular

Stroma:

0%

**Tumor Hypercellular** 

Stroma:

0%

0% **Necrosis:** 

**Pathology Verification** notes from H&E review:

15% Mucosa, 85% Submucosa and Muscle

**CASE Diagnosis (from** 

medical center path

report):

Periappendicitis, chronic

89 Age: Gender: Male

Store frozen tissue sections at -80°C. Storage:



OriGene Technologies, Inc. 9620 Medical Center Drive, Ste 200

CN: techsupport@origene.cn

Rockville, MD 20850, US Phone: +1-888-267-4436 https://www.origene.com techsupport@origene.com EU: info-de@origene.com



Stability:

All frozen tissue sections are stable for 1 year from date of purchase if stored at -80°C without repeated freeze/thaws.

## **Product images:**



4x Image



20x Image