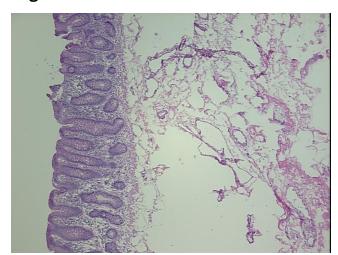

rom Pathology Verification):

Within normal limits

100% Normal: Lesional: 0% 0% Tumor:

Tumor Hypo/Acellular

Stroma:

0%

**Tumor Hypercellular** 

Stroma:

0%

0% **Necrosis:** 

**Pathology Verification** notes from H&E review:

15% Mucosa, 85% Submucosa and Muscle

**CASE Diagnosis (from** 

medical center path

report):

Periappendicitis, chronic

89 Age: Gender: Male

Store frozen tissue sections at -80°C. Storage:



OriGene Technologies, Inc. 9620 Medical Center Drive, Ste 200

CN: techsupport@origene.cn

Rockville, MD 20850, US Phone: +1-888-267-4436 https://www.origene.com techsupport@origene.com EU: info-de@origene.com



Stability:

All frozen tissue sections are stable for 1 year from date of purchase if stored at -80°C without repeated freeze/thaws.

## **Product images:**



4x Image



20x Image