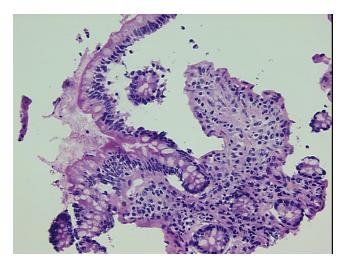

gy Verification):

Within normal limits

100% Normal: Lesional: 0%

0% Tumor:

Tumor Hypo/Acellular

Stroma:

0%

**Tumor Hypercellular** 

Stroma:

0%

**Necrosis:** 

**Pathology Verification** 

notes from H&E review:

**CASE Diagnosis (from** 

medical center path

report):

Periappendicitis, chronic

1% Mucosa, 99% Fibrous tissue and fat

89 Age: Gender: Male

Store frozen tissue sections at -80°C. Storage:

OriGene Technologies, Inc. 9620 Medical Center Drive, Ste 200

CN: techsupport@origene.cn

Rockville, MD 20850, US Phone: +1-888-267-4436 https://www.origene.com techsupport@origene.com EU: info-de@origene.com



Stability:

All frozen tissue sections are stable for 1 year from date of purchase if stored at -80°C without repeated freeze/thaws.

## **Product images:**



4x Image



20x Image