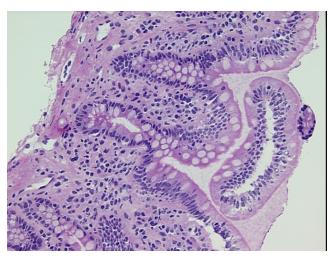

Verification):

Within normal limits

Normal: 100%

Lesional: 0% Tumor: 0%

Tumor Hypo/Acellular

Stroma:

0%

**Tumor Hypercellular** 

Stroma:

0%

Necrosis: 09

Pathology Verification

notes from H&E review:

CASE Diagnosis (from medical center path

report):

Periappendicitis, chronic

2% Mucosa, 98% Submucosa and Muscle

**Age:** 89

**Gender:** Male

**Storage:** Store frozen tissue sections at -80°C.

**OriGene Technologies, Inc.** 9620 Medical Center Drive, Ste 200

CN: techsupport@origene.cn

Rockville, MD 20850, US Phone: +1-888-267-4436 https://www.origene.com techsupport@origene.com EU: info-de@origene.com



Stability:

All frozen tissue sections are stable for 1 year from date of purchase if stored at -80°C without repeated freeze/thaws.

## **Product images:**



4x Image



20x Image