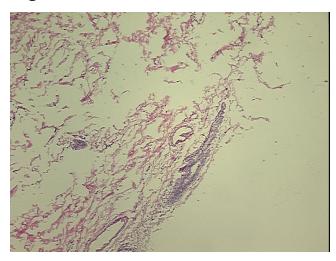

notes from H&E review:

30% Glandular epithelium, 70% fibrofatty stroma with microcalcifications

**CASE Diagnosis (from** medical center path

report):

Carcinoma in situ of breast, ductal, cribriform

89 Age:

Gender: **Female** 

**Tumor Grade:** DCIS: Intermediate grade



OriGene Technologies, Inc. 9620 Medical Center Drive, Ste 200

CN: techsupport@origene.cn

Rockville, MD 20850, US Phone: +1-888-267-4436 https://www.origene.com techsupport@origene.com EU: info-de@origene.com



T (Extent of Primary

Tumor):

Tis

N (Lymph node

N0

metastasis):

M (Distant metastasis): MX

**Storage:** Store frozen tissue sections at -80°C.

Stability: All frozen tissue sections are stable for 1 year from date of purchase if stored at -80°C

without repeated freeze/thaws.

## **Product images:**



4x Image



20x Image