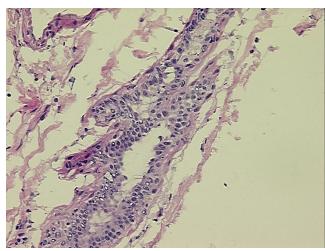

H&E review:

30% Glandular epithelium, 70% fibrofatty stroma with microcalcifications

**CASE Diagnosis (from** medical center path

report):

Carcinoma in situ of breast, ductal, cribriform

89 Age:

Gender: **Female** 

**Tumor Grade:** DCIS: Intermediate grade



OriGene Technologies, Inc. 9620 Medical Center Drive, Ste 200

CN: techsupport@origene.cn

Rockville, MD 20850, US Phone: +1-888-267-4436 https://www.origene.com techsupport@origene.com EU: info-de@origene.com



T (Extent of Primary

Tumor):

Tis

N (Lymph node

N0

metastasis):

M (Distant metastasis): MX

**Storage:** Store frozen tissue sections at -80°C.

Stability: All frozen tissue sections are stable for 1 year from date of purchase if stored at -80°C

without repeated freeze/thaws.

## **Product images:**



4x Image



20x Image