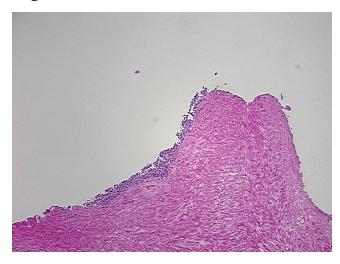

0%

Necrosis: 0%

Pathology Verification

notes from H&E review:

CASE Diagnosis (from medical center path

report):

Adenocarcinoma of prostate

5% epithelium, 95% muscle

**Age:** 61

**Gender:** Male

**Tumor Grade:** Gleason Score: 3+4=7/10



**OriGene Technologies, Inc.** 9620 Medical Center Drive, Ste 200

CN: techsupport@origene.cn

Rockville, MD 20850, US Phone: +1-888-267-4436 https://www.origene.com techsupport@origene.com EU: info-de@origene.com



Minimum Stage Grouping:

Ш

T3b

T (Extent of Primary

Tumor):

N (Lymph node NX

metastasis):

M (Distant metastasis): MX

**Storage:** Store frozen tissue sections at -80°C.

Stability: All frozen tissue sections are stable for 1 year from date of purchase if stored at -80°C

without repeated freeze/thaws.

## **Product images:**



4x Image



20x Image