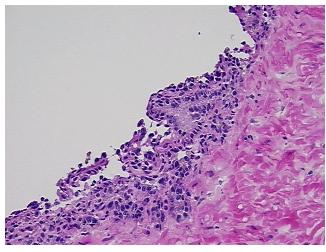

: 0%

Pathology Verification

notes from H&E review:

CASE Diagnosis (from medical center path

report):

Adenocarcinoma of prostate

5% epithelium, 95% muscle

**Age:** 61

**Gender:** Male

**Tumor Grade:** Gleason Score: 3+4=7/10



**OriGene Technologies, Inc.** 9620 Medical Center Drive, Ste 200

CN: techsupport@origene.cn

Rockville, MD 20850, US Phone: +1-888-267-4436 https://www.origene.com techsupport@origene.com EU: info-de@origene.com



Minimum Stage Grouping:

Ш

T3b

T (Extent of Primary

Tumor):

N (Lymph node NX

metastasis):

M (Distant metastasis): MX

**Storage:** Store frozen tissue sections at -80°C.

Stability: All frozen tissue sections are stable for 1 year from date of purchase if stored at -80°C

without repeated freeze/thaws.

## **Product images:**



4x Image



20x Image