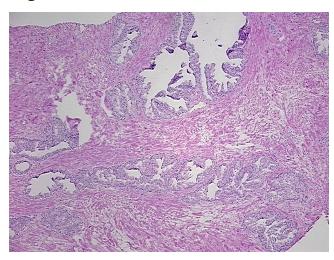

:** 

**Pathology Verification** 

notes from H&E review:

40% epithelium, 60% fibromuscular stroma

**CASE Diagnosis (from** medical center path

report):

Adenocarcinoma of prostate

61 Age: Gender: Male

**Tumor Grade:** Gleason Score: 3+4=7/10



OriGene Technologies, Inc. 9620 Medical Center Drive, Ste 200

CN: techsupport@origene.cn

Rockville, MD 20850, US Phone: +1-888-267-4436 https://www.origene.com techsupport@origene.com EU: info-de@origene.com



Minimum Stage Grouping:

Ш

T (Extent of Primary

Tumor):

T3b

N (Lymph node

NX

metastasis):

M (Distant metastasis): MX

**Storage:** Store frozen tissue sections at -80°C.

Stability: All frozen tissue sections are stable for 1 year from date of purchase if stored at -80°C

without repeated freeze/thaws.

## **Product images:**



4x Image



20x Image