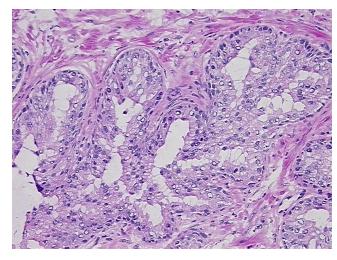

ology Verification** 

notes from H&E review:

40% epithelium, 60% fibromuscular stroma

**CASE Diagnosis (from** medical center path

report):

Adenocarcinoma of prostate

61 Age: Gender: Male

**Tumor Grade:** Gleason Score: 3+4=7/10



OriGene Technologies, Inc. 9620 Medical Center Drive, Ste 200

CN: techsupport@origene.cn

Rockville, MD 20850, US Phone: +1-888-267-4436 https://www.origene.com techsupport@origene.com EU: info-de@origene.com



Minimum Stage Grouping:

Ш

T (Extent of Primary

Tumor):

T3b

N (Lymph node

NX

metastasis):

M (Distant metastasis): MX

**Storage:** Store frozen tissue sections at -80°C.

Stability: All frozen tissue sections are stable for 1 year from date of purchase if stored at -80°C

without repeated freeze/thaws.

## **Product images:**



4x Image



20x Image