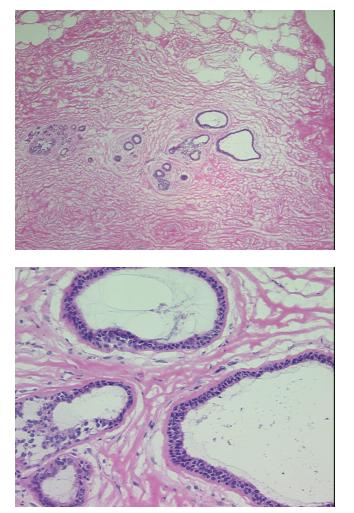

| Product Type:                                           | Frozen Sections                                                            |
|---------------------------------------------------------|----------------------------------------------------------------------------|
| Disease State:                                          | Other Disease                                                              |
| Diagnosis Category:                                     | Breast Microcalcifications                                                 |
| Tissue:                                                 | Breast                                                                     |
| Frozen Sample ID:                                       | FR00001FCD                                                                 |
| Case ID:                                                | CU000000727                                                                |
| Tissue of Origin:                                       | Breast                                                                     |
| Site of Finding:                                        | Breast                                                                     |
| Appearance:                                             | L                                                                          |
| Sample Diagnosis (from<br>Pathology Verification):      | Microcalcifications of breast                                              |
| Normal:                                                 | 95%                                                                        |
| Lesional:                                               | 5%                                                                         |
| Tumor:                                                  | 0%                                                                         |
| Tumor Hypo/Acellular<br>Stroma:                         | 0%                                                                         |
| Tumor Hypercellular<br>Stroma:                          | 0%                                                                         |
| Necrosis:                                               | 0%                                                                         |
| Pathology Verification<br>notes from H&E review:        | 5% Glandular epithelium with focal calcification, 95% Dense fibrous tissue |
| CASE Diagnosis (from<br>medical center path<br>report): | Ductal hyperplasia of breast, atypical                                     |
| Age:                                                    | 41                                                                         |
| Gender:                                                 | Female                                                                     |
| Storage:                                                | Store frozen tissue sections at -80°C.                                     |

## **Product images:**

4x Image

20x Image

This product is to be used for laboratory only. Not for diagnostic or therapeutic use. ©2022 OriGene Technologies, Inc., 9620 Medical Center Drive, Ste 200, Rockville, MD 20850, US