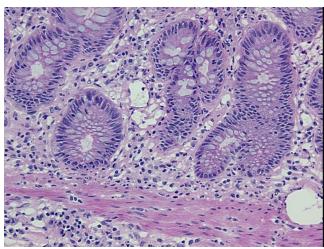

rification):

Colitis, ulcerative, chronic

Normal: 0% Lesional: 100%

Tumor: 0%

Tumor Hypo/Acellular

Stroma:

0%

**Tumor Hypercellular** 

Stroma:

0%

Necrosis: 0%

Pathology Verification

notes from H&E review:

CASE Diagnosis (from medical center path

report):

Colitis, ulcerative, chronic

15% Mucosa, 85% Submucosa and Muscle

Age: 56
Gender: Male

**Storage:** Store frozen tissue sections at -80°C.

**OriGene Technologies, Inc.** 9620 Medical Center Drive, Ste 200

CN: techsupport@origene.cn

Rockville, MD 20850, US Phone: +1-888-267-4436 https://www.origene.com techsupport@origene.com EU: info-de@origene.com



Stability:

All frozen tissue sections are stable for 1 year from date of purchase if stored at -80°C without repeated freeze/thaws.

## **Product images:**



4x Image



20x Image