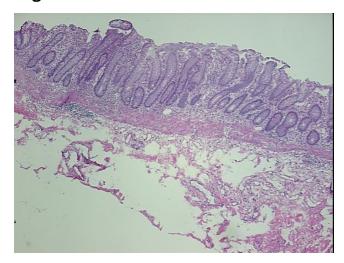

Pathology Verification):

Colitis, ulcerative, chronic

Normal: 0% Lesional: 100%

Tumor: 0%

Tumor Hypo/Acellular

Stroma:

0%

**Tumor Hypercellular** 

Stroma:

0%

Necrosis: 0%

Pathology Verification

notes from H&E review:

CASE Diagnosis (from medical center path

report):

Colitis, ulcerative, chronic

15% Mucosa, 85% Submucosa and Muscle

Age: 56
Gender: Male

**Storage:** Store frozen tissue sections at -80°C.

**OriGene Technologies, Inc.** 9620 Medical Center Drive, Ste 200

CN: techsupport@origene.cn

Rockville, MD 20850, US Phone: +1-888-267-4436 https://www.origene.com techsupport@origene.com EU: info-de@origene.com



Stability:

All frozen tissue sections are stable for 1 year from date of purchase if stored at -80°C without repeated freeze/thaws.

## **Product images:**



4x Image



20x Image