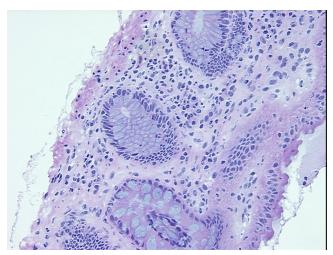

culitis of colon

100% Normal: Lesional: 0% 0% Tumor: 0%

Tumor Hypo/Acellular

Stroma:

**Tumor Hypercellular** 0%

Stroma:

**Necrosis:** 0%

**Pathology Verification** 

notes from H&E review:

**CASE Diagnosis (from** medical center path

report):

Diverticulitis of colon

5% colonic mucosa; 95% muscular wall, submucosa and serosa

56 Age:

Gender: **Female** 

Store frozen tissue sections at -80°C. Storage:

OriGene Technologies, Inc. 9620 Medical Center Drive, Ste 200

CN: techsupport@origene.cn

Rockville, MD 20850, US Phone: +1-888-267-4436 https://www.origene.com techsupport@origene.com EU: info-de@origene.com



Stability:

All frozen tissue sections are stable for 1 year from date of purchase if stored at -80°C without repeated freeze/thaws.

## **Product images:**



4x Image



20x Image