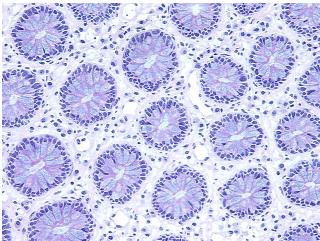

colon

Diverticulitis

Normal: 100% Lesional: 0% Tumor: 0%

Tumor Hypo/Acellular

Stroma:

0%

**Tumor Hypercellular** 

Stroma:

0%

Necrosis: 0%

Pathology Verification notes from H&E review:

50% colonic mucosa; 50% muscular wall and submucosa

CASE Diagnosis (from medical center path

report):

Diverticulitis of colon

**Age:** 56

**Gender:** Female

**Storage:** Store frozen tissue sections at -80°C.



**OriGene Technologies, Inc.** 9620 Medical Center Drive, Ste 200

CN: techsupport@origene.cn

Rockville, MD 20850, US Phone: +1-888-267-4436 https://www.origene.com techsupport@origene.com EU: info-de@origene.com



Stability:

All frozen tissue sections are stable for 1 year from date of purchase if stored at -80°C without repeated freeze/thaws.

## **Product images:**



4x Image



20x Image