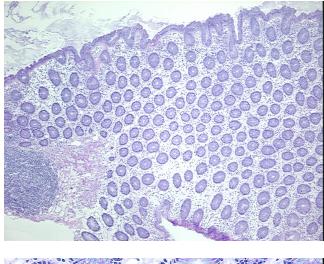

iculitis of colon

Diverticulitis

Normal: 100% Lesional: 0% Tumor: 0%

Tumor Hypo/Acellular

Stroma:

0%

**Tumor Hypercellular** 

Stroma:

0%

Necrosis: 0%

Pathology Verification notes from H&E review:

50% colonic mucosa; 50% muscular wall and submucosa

CASE Diagnosis (from medical center path

report):

Diverticulitis of colon

**Age:** 56

**Gender:** Female

**Storage:** Store frozen tissue sections at -80°C.



**OriGene Technologies, Inc.** 9620 Medical Center Drive, Ste 200

CN: techsupport@origene.cn

Rockville, MD 20850, US Phone: +1-888-267-4436 https://www.origene.com techsupport@origene.com EU: info-de@origene.com



Stability:

All frozen tissue sections are stable for 1 year from date of purchase if stored at -80°C without repeated freeze/thaws.

## **Product images:**



4x Image



20x Image