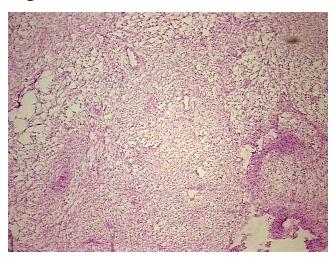

## **Product images:**

4x Image

20x Image

**Appearance:** Tumor

Sample Diagnosis (from

Pathology Verification):

Liposarcoma

Normal: 0%

Lesional: 0%

Tumor: 100%

Tumor Hypo/Acellular

Stroma:

0%

**Tumor Hypercellular** 

Stroma:

0%

Necrosis: 0%

Pathology Verification notes from H&E review:

Tumor consists of spindle cells with many mitoses; Difficult to separate stroma from tumor