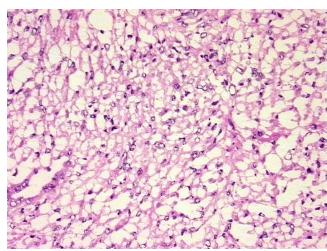

## **Product images:**

4x Image

20x Image

**Appearance:** Tumor

Sample Diagnosis (from

Pathology Verification):

Liposarcoma

Normal: 0%

Lesional: 0%

Tumor: 100%

Tumor Hypo/Acellular

Stroma:

0%

**Tumor Hypercellular** 

Stroma:

0%

Necrosis: 0%

Pathology Verification notes from H&E review:

Tumor consists of spindle cells with many mitoses; Difficult to separate stroma from tumor