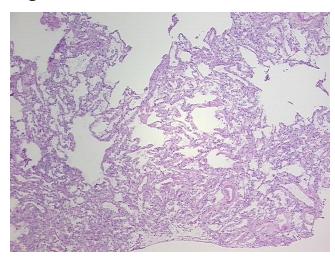

erification** notes from H&E review:

**CASE Diagnosis (from** medical center path

report):

Carcinoma of lung, squamous cell

Sample contains 95% normal component comprising 90

76 Age: Gender: Male

**Tumor Grade:** AJCC G3: Poorly differentiated OriGene Technologies, Inc.

9620 Medical Center Drive, Ste 200 Rockville, MD 20850, US Phone: +1-888-267-4436 https://www.origene.com techsupport@origene.com EU: info-de@origene.com CN: techsupport@origene.cn





Minimum Stage Grouping:

IIB

T2

T (Extent of Primary

Tumor):

N1

N (Lymph node metastasis):

M (Distant metastasis): MX

**Storage:** Store frozen tissue sections at -80°C.

Stability: All frozen tissue sections are stable for 1 year from date of purchase if stored at -80°C

without repeated freeze/thaws.

## **Product images:**



4x Image



20x Image