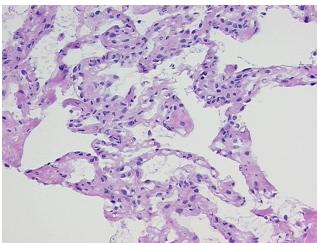

* notes from H&E review:

**CASE Diagnosis (from** medical center path

report):

Carcinoma of lung, squamous cell

Sample contains 95% normal component comprising 90

76 Age: Gender: Male

**Tumor Grade:** AJCC G3: Poorly differentiated OriGene Technologies, Inc.

9620 Medical Center Drive, Ste 200 Rockville, MD 20850, US Phone: +1-888-267-4436 https://www.origene.com techsupport@origene.com EU: info-de@origene.com CN: techsupport@origene.cn





Minimum Stage Grouping:

IIB

T2

T (Extent of Primary

Tumor):

N1

N (Lymph node metastasis):

M (Distant metastasis): MX

**Storage:** Store frozen tissue sections at -80°C.

Stability: All frozen tissue sections are stable for 1 year from date of purchase if stored at -80°C

without repeated freeze/thaws.

## **Product images:**



4x Image



20x Image