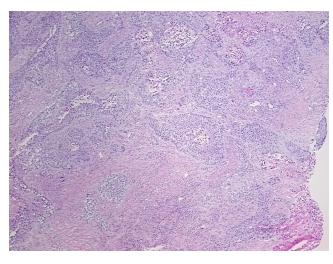

## **Product images:**

4x Image

20x Image

Т Appearance:

Sample Diagnosis (from Carcinoma of lung, squamous cell

Pathology Verification):

0%

Normal: 0% Lesional: 0%

35% Tumor:

Stroma:

**Tumor Hypercellular** 15%

Stroma:

50% **Necrosis:** 

**CASE Diagnosis (from** 

Tumor Hypo/Acellular

medical center path

report):

Carcinoma of lung, squamous cell

76 Age: