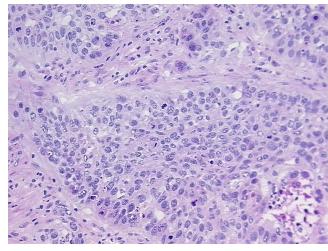

## **Product images:**

4x Image

20x Image

Т Appearance:

Sample Diagnosis (from Carcinoma of lung, squamous cell

Pathology Verification):

0%

Normal: 0% Lesional: 0%

35% Tumor:

Stroma:

**Tumor Hypercellular** 15%

Stroma:

50% **Necrosis:** 

**CASE Diagnosis (from** 

Tumor Hypo/Acellular

medical center path

report):

Carcinoma of lung, squamous cell

76 Age: