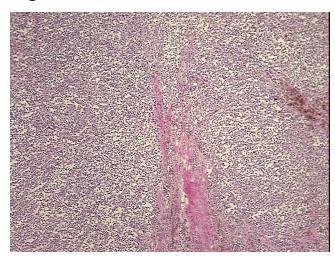

troma:

0%

Necrosis: 0%

Pathology Verification

notes from H&E review:

CASE Diagnosis (from

medical center path

report):

Malignant melanoma, metastatic

Melanoma metastasized to ileum

**Age:** 46

Gender: Male

Tumor Grade: Not Reported



**OriGene Technologies, Inc.** 9620 Medical Center Drive, Ste 200

CN: techsupport@origene.cn

Rockville, MD 20850, US Phone: +1-888-267-4436 https://www.origene.com techsupport@origene.com EU: info-de@origene.com



Minimum Stage Grouping:

IV

TX

T (Extent of Primary

Tumor):

N (Lymph node NX

metastasis):

M (Distant metastasis): M1c

**Storage:** Store frozen tissue sections at -80°C.

Stability: All frozen tissue sections are stable for 1 year from date of purchase if stored at -80°C

without repeated freeze/thaws.

## **Product images:**



4x Image



20x Image