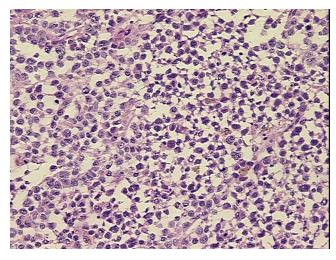

Necrosis: 0%

Pathology Verification

notes from H&E review:

CASE Diagnosis (from

medical center path

report):

Malignant melanoma, metastatic

Melanoma metastasized to ileum

**Age:** 46

Gender: Male

Tumor Grade: Not Reported



**OriGene Technologies, Inc.** 9620 Medical Center Drive, Ste 200

CN: techsupport@origene.cn

Rockville, MD 20850, US Phone: +1-888-267-4436 https://www.origene.com techsupport@origene.com EU: info-de@origene.com



Minimum Stage Grouping:

IV

TX

T (Extent of Primary

Tumor):

N (Lymph node NX

metastasis):

M (Distant metastasis): M1c

**Storage:** Store frozen tissue sections at -80°C.

Stability: All frozen tissue sections are stable for 1 year from date of purchase if stored at -80°C

without repeated freeze/thaws.

## **Product images:**



4x Image



20x Image