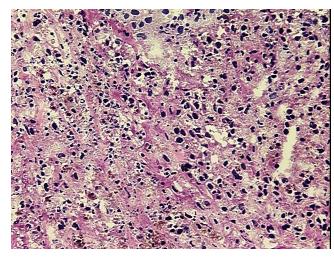

rosis: 5%

Pathology Verification

notes from H&E review:

Melanoma metastasized to ileum

CASE Diagnosis (from

medical center path

report):

Malignant melanoma, metastatic

**Age:** 46

Gender: Male

Tumor Grade: Not Reported



**OriGene Technologies, Inc.** 9620 Medical Center Drive, Ste 200

CN: techsupport@origene.cn

Rockville, MD 20850, US Phone: +1-888-267-4436 https://www.origene.com techsupport@origene.com EU: info-de@origene.com



Minimum Stage Grouping:

IV

T (Extent of Primary

Tumor):

pNX

pTX

N (Lymph node metastasis):

M (Distant metastasis): pM1c

**Storage:** Store frozen tissue sections at -80°C.

Stability: All frozen tissue sections are stable for 1 year from date of purchase if stored at -80°C

without repeated freeze/thaws.

## **Product images:**



4x Image



20x Image