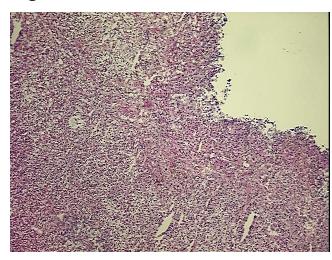

ma:

0%

Necrosis: 5%

Pathology Verification

notes from H&E review:

Melanoma metastasized to ileum

CASE Diagnosis (from

medical center path

report):

Malignant melanoma, metastatic

**Age:** 46

Gender: Male

Tumor Grade: Not Reported



**OriGene Technologies, Inc.** 9620 Medical Center Drive, Ste 200

CN: techsupport@origene.cn

Rockville, MD 20850, US Phone: +1-888-267-4436 https://www.origene.com techsupport@origene.com EU: info-de@origene.com



Minimum Stage Grouping:

IV

T (Extent of Primary

Tumor):

pNX

pTX

N (Lymph node metastasis):

M (Distant metastasis): pM1c

**Storage:** Store frozen tissue sections at -80°C.

Stability: All frozen tissue sections are stable for 1 year from date of purchase if stored at -80°C

without repeated freeze/thaws.

## **Product images:**



4x Image



20x Image