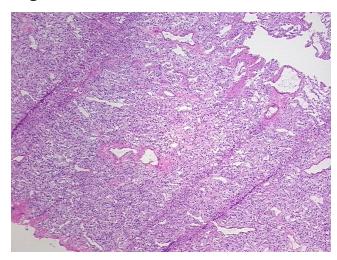

## **Product data:**

**Product Type: Frozen Sections Disease State:** Other Disease

**Diagnosis Category:** Congestion

Tissue: Lung

Frozen Sample ID: FR00001CDA

Case ID: CU0000000696

Tissue of Origin: Lung

Site of Finding: Lung

Appearance:

Sample Diagnosis (from

Pathology Verification):

Congestion of lung

Normal: 0%

Lesional: 100%

0% Tumor:

Tumor Hypo/Acellular

notes from H&E review:

**CASE Diagnosis (from** 

medical center path report):

Tumor of lung, carcinoid

Collapsed and congested lung

41 Age:

Gender: Male

**Tumor Grade:** Not Reported

## **Product images:**

4x Image

20x Image