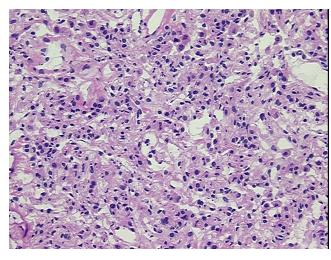

## **Product data:**

**Product Type: Frozen Sections Disease State:** Other Disease

**Diagnosis Category:** Congestion

Tissue: Lung

Frozen Sample ID: FR00001CDA

Case ID: CU0000000696

Tissue of Origin: Lung

Site of Finding: Lung

Appearance:

Sample Diagnosis (from

Pathology Verification):

Congestion of lung

Normal: 0%

Lesional: 100%

0% Tumor:

Tumor Hypo/Acellular

notes from H&E review:

**CASE Diagnosis (from** 

medical center path report):

Tumor of lung, carcinoid

Collapsed and congested lung

41 Age:

Gender: Male

**Tumor Grade:** Not Reported

## **Product images:**

4x Image

20x Image