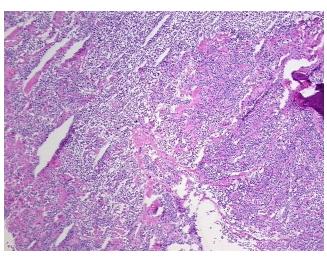

: 0%

75% Tumor:

Tumor Hypo/Acellular

Stroma:

**Tumor Hypercellular** 

Stroma:

25%

0%

**Necrosis:** 

0%

**CASE Diagnosis (from** 

medical center path

report):

Tumor of lung, carcinoid

41 Age:

Gender: Male

**Tumor Grade:** Not Reported

Minimum Stage ΙB

Grouping:

OriGene Technologies, Inc. 9620 Medical Center Drive, Ste 200

CN: techsupport@origene.cn

Rockville, MD 20850, US Phone: +1-888-267-4436 https://www.origene.com techsupport@origene.com EU: info-de@origene.com



T (Extent of Primary

Tumor):

T2

N (Lymph node

N0

metastasis):

M (Distant metastasis): MX

**Storage:** Store frozen tissue sections at -80°C.

Stability: All frozen tissue sections are stable for 1 year from date of purchase if stored at -80°C

without repeated freeze/thaws.

## **Product images:**



4x Image



20x Image