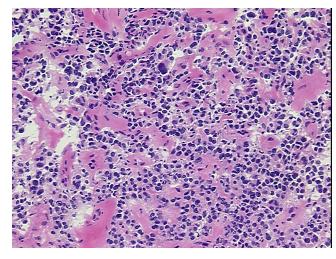

mor:

Tumor Hypo/Acellular

Stroma:

**Tumor Hypercellular** 

Stroma:

25%

0%

**Necrosis:** 

0%

**CASE Diagnosis (from** 

medical center path

report):

Tumor of lung, carcinoid

41 Age:

Gender: Male

**Tumor Grade:** Not Reported

Minimum Stage ΙB

Grouping:

OriGene Technologies, Inc. 9620 Medical Center Drive, Ste 200

CN: techsupport@origene.cn

Rockville, MD 20850, US Phone: +1-888-267-4436 https://www.origene.com techsupport@origene.com EU: info-de@origene.com



T (Extent of Primary

Tumor):

T2

N (Lymph node

N0

metastasis):

M (Distant metastasis): MX

**Storage:** Store frozen tissue sections at -80°C.

Stability: All frozen tissue sections are stable for 1 year from date of purchase if stored at -80°C

without repeated freeze/thaws.

## **Product images:**



4x Image



20x Image