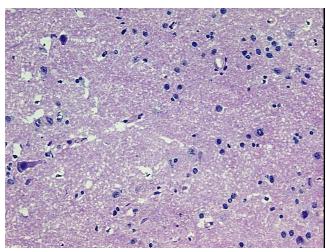

om Pathology Verification):

**n** Astrocytoma, anaplastic

0%

Normal: 80% Lesional: 0%

Tumor: 20%

Tumor Hypo/Acellular

Stroma:

Tumor Hypercellular 0%

Stroma:

Necrosis: 0%

CASE Diagnosis (from

medical center path

report):

Astrocytoma, anaplastic

**Age:** 61

Gender: Male

Tumor Grade: WHO Grade III

Minimum Stage

Not Reported

**Grouping:** 



**OriGene Technologies, Inc.** 9620 Medical Center Drive, Ste 200

CN: techsupport@origene.cn

Rockville, MD 20850, US Phone: +1-888-267-4436 https://www.origene.com techsupport@origene.com EU: info-de@origene.com



**Storage:** Store frozen tissue sections at -80°C.

Stability: All frozen tissue sections are stable for 1 year from date of purchase if stored at -80°C

without repeated freeze/thaws.

## **Product images:**



4x Image



20x Image