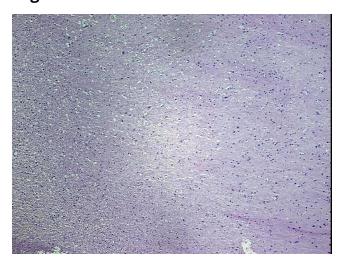

iagnosis (from Pathology Verification):

**n** Astrocytoma, anaplastic

0%

Normal: 80% Lesional: 0%

Tumor: 20%

Tumor Hypo/Acellular

Stroma:

Tumor Hypercellular 0%

Stroma:

Necrosis: 0%

CASE Diagnosis (from

medical center path

report):

Astrocytoma, anaplastic

**Age:** 61

Gender: Male

Tumor Grade: WHO Grade III

Minimum Stage

Not Reported

**Grouping:** 



**OriGene Technologies, Inc.** 9620 Medical Center Drive, Ste 200

CN: techsupport@origene.cn

Rockville, MD 20850, US Phone: +1-888-267-4436 https://www.origene.com techsupport@origene.com EU: info-de@origene.com



**Storage:** Store frozen tissue sections at -80°C.

Stability: All frozen tissue sections are stable for 1 year from date of purchase if stored at -80°C

without repeated freeze/thaws.

## **Product images:**



4x Image



20x Image