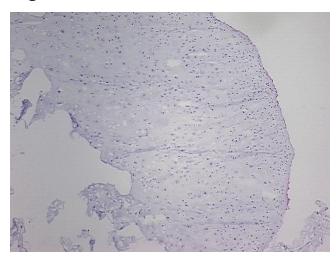

Hypo/Acellular

Stroma:

45%

Tumor Hypercellular Stroma:

Sti Oilia.

0%

Necrosis: 0%

CASE Diagnosis (from medical center path

Chondrosarcoma, recurrent

report):

Age: 61
Gender: Male

Tumor Grade: AJCC G1: Well differentiated

Minimum Stage

Not Reported

Grouping:



**OriGene Technologies, Inc.** 9620 Medical Center Drive, Ste 200

CN: techsupport@origene.cn

Rockville, MD 20850, US Phone: +1-888-267-4436 https://www.origene.com techsupport@origene.com EU: info-de@origene.com



T (Extent of Primary

Tumor):

TX

N (Lymph node

metastasis):

NX

M (Distant metastasis): MX

**Storage:** Store frozen tissue sections at -80°C.

Stability: All frozen tissue sections are stable for 1 year from date of purchase if stored at -80°C

without repeated freeze/thaws.

## **Product images:**



4x Image



20x Image