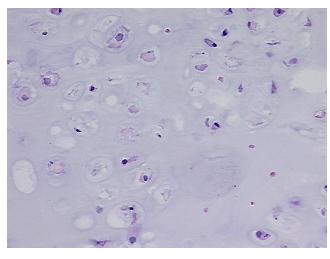

lar

Stroma:

45%

Tumor Hypercellular Stroma:

Sti Oilia.

0%

Necrosis: 0%

CASE Diagnosis (from medical center path

Chondrosarcoma, recurrent

report):

Age: 61
Gender: Male

Tumor Grade: AJCC G1: Well differentiated

Minimum Stage

Not Reported

Grouping:



**OriGene Technologies, Inc.** 9620 Medical Center Drive, Ste 200

CN: techsupport@origene.cn

Rockville, MD 20850, US Phone: +1-888-267-4436 https://www.origene.com techsupport@origene.com EU: info-de@origene.com



T (Extent of Primary

Tumor):

TX

N (Lymph node

metastasis):

NX

M (Distant metastasis): MX

**Storage:** Store frozen tissue sections at -80°C.

Stability: All frozen tissue sections are stable for 1 year from date of purchase if stored at -80°C

without repeated freeze/thaws.

## **Product images:**



4x Image



20x Image