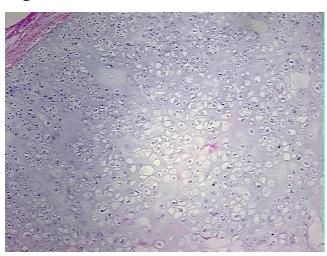

is:** 10%

**Pathology Verification** 

notes from H&E review:

Focal inflammation

**CASE Diagnosis (from** medical center path

report):

Chondrosarcoma, recurrent

61 Age: Gender: Male

**Tumor Grade:** AJCC G1: Well differentiated



OriGene Technologies, Inc. 9620 Medical Center Drive, Ste 200

CN: techsupport@origene.cn

Rockville, MD 20850, US Phone: +1-888-267-4436 https://www.origene.com techsupport@origene.com EU: info-de@origene.com



Minimum Stage Grouping:

Not Reported

T (Extent of Primary

Tumor):

pTX

N (Lymph node

pNX

metastasis):

M (Distant metastasis): pMX

**Storage:** Store frozen tissue sections at -80°C.

Stability: All frozen tissue sections are stable for 1 year from date of purchase if stored at -80°C

without repeated freeze/thaws.

## **Product images:**



4x Image



20x Image