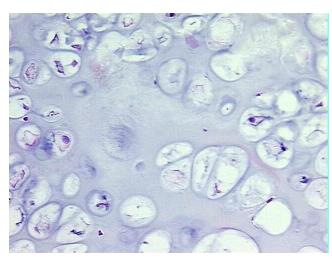

*Pathology Verification** 

notes from H&E review:

Focal inflammation

**CASE Diagnosis (from** medical center path

report):

Chondrosarcoma, recurrent

61 Age: Gender: Male

**Tumor Grade:** AJCC G1: Well differentiated



OriGene Technologies, Inc. 9620 Medical Center Drive, Ste 200

CN: techsupport@origene.cn

Rockville, MD 20850, US Phone: +1-888-267-4436 https://www.origene.com techsupport@origene.com EU: info-de@origene.com



Minimum Stage Grouping:

Not Reported

T (Extent of Primary

Tumor):

pTX

N (Lymph node

pNX

metastasis):

M (Distant metastasis): pMX

**Storage:** Store frozen tissue sections at -80°C.

Stability: All frozen tissue sections are stable for 1 year from date of purchase if stored at -80°C

without repeated freeze/thaws.

## **Product images:**



4x Image



20x Image