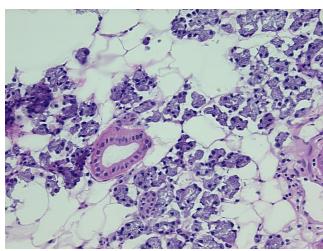

):

Pleomorphic adenoma of parotid gland

90% Glandular epithelium, 10% Fibrofatty stroma

51 Age:

Gender: Male

**Tumor Grade:** Not Reported



OriGene Technologies, Inc. 9620 Medical Center Drive, Ste 200

CN: techsupport@origene.cn

Rockville, MD 20850, US Phone: +1-888-267-4436 https://www.origene.com techsupport@origene.com EU: info-de@origene.com

#### Frozen Tissue Sections, Parotid gland - CS602640

Minimum Stage Grouping:

Not Reported

T (Extent of Primary

Tumor):

Not Reported

N (Lymph node

Not Reported

metastasis):

M (Distant metastasis): Not Reported

**Storage:** Store frozen tissue sections at -80°C.

Stability: All frozen tissue sections are stable for 1 year from date of purchase if stored at -80°C

without repeated freeze/thaws.

# **Product images:**



4x Image



20x Image