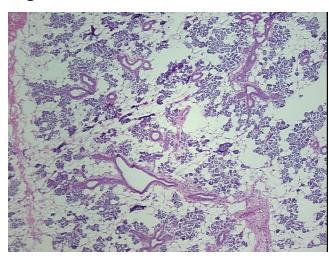

path

report):

Pleomorphic adenoma of parotid gland

90% Glandular epithelium, 10% Fibrofatty stroma

51 Age:

Gender: Male

**Tumor Grade:** Not Reported



OriGene Technologies, Inc. 9620 Medical Center Drive, Ste 200

CN: techsupport@origene.cn

Rockville, MD 20850, US Phone: +1-888-267-4436 https://www.origene.com techsupport@origene.com EU: info-de@origene.com

#### Frozen Tissue Sections, Parotid gland - CS602640

Minimum Stage Grouping:

Not Reported

T (Extent of Primary

Tumor):

Not Reported

N (Lymph node

Not Reported

metastasis):

M (Distant metastasis): Not Reported

**Storage:** Store frozen tissue sections at -80°C.

Stability: All frozen tissue sections are stable for 1 year from date of purchase if stored at -80°C

without repeated freeze/thaws.

# **Product images:**



4x Image



20x Image