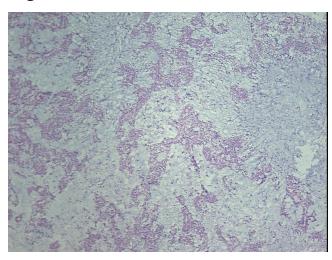

sis (from** 

medical center path report):

Pleomorphic adenoma of parotid gland

Pleomorphic adenoma

51 Age:

Gender: Male

**Tumor Grade:** Not Reported



OriGene Technologies, Inc. 9620 Medical Center Drive, Ste 200

CN: techsupport@origene.cn

Rockville, MD 20850, US Phone: +1-888-267-4436 https://www.origene.com techsupport@origene.com EU: info-de@origene.com

#### Frozen Tissue Sections, Parotid gland - CS602637

Minimum Stage Grouping:

Not Reported

T (Extent of Primary

Tumor):

Not Reported

N (Lymph node

Not Reported

metastasis):

M (Distant metastasis): Not Reported

**Storage:** Store frozen tissue sections at -80°C.

Stability: All frozen tissue sections are stable for 1 year from date of purchase if stored at -80°C

without repeated freeze/thaws.

# **Product images:**



4x Image



20x Image