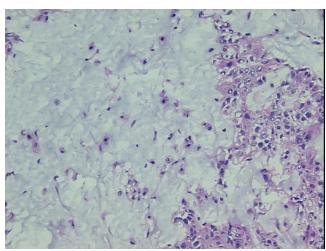

medical center path report):

Pleomorphic adenoma of parotid gland

Pleomorphic adenoma

51 Age:

Gender: Male

**Tumor Grade:** Not Reported



OriGene Technologies, Inc. 9620 Medical Center Drive, Ste 200

CN: techsupport@origene.cn

Rockville, MD 20850, US Phone: +1-888-267-4436 https://www.origene.com techsupport@origene.com EU: info-de@origene.com

#### Frozen Tissue Sections, Parotid gland - CS602637

Minimum Stage Grouping:

Not Reported

T (Extent of Primary

Tumor):

Not Reported

N (Lymph node

Not Reported

metastasis):

M (Distant metastasis): Not Reported

**Storage:** Store frozen tissue sections at -80°C.

Stability: All frozen tissue sections are stable for 1 year from date of purchase if stored at -80°C

without repeated freeze/thaws.

# **Product images:**



4x Image



20x Image