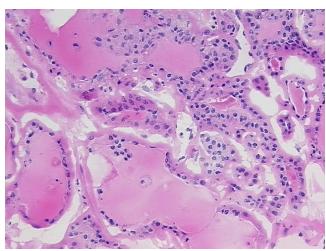

view:

**CASE Diagnosis (from** medical center path

report):

Carcinoma of thyroid, papillary, focal

Consistent with multinodular goiter; No carcinoma or Hashimoto's thyroiditis seen

61 Age:

Gender: Female

**Tumor Grade:** Not Reported



OriGene Technologies, Inc. 9620 Medical Center Drive, Ste 200

CN: techsupport@origene.cn

Rockville, MD 20850, US Phone: +1-888-267-4436 https://www.origene.com techsupport@origene.com EU: info-de@origene.com



Minimum Stage Grouping:

T (Extent of Primary

Tumor):

N (Lymph node N0

metastasis):

M (Distant metastasis): MX

**Storage:** Store frozen tissue sections at -80°C.

T1

Stability: All frozen tissue sections are stable for 1 year from date of purchase if stored at -80°C

without repeated freeze/thaws.

## **Product images:**



4x Image



20x Image