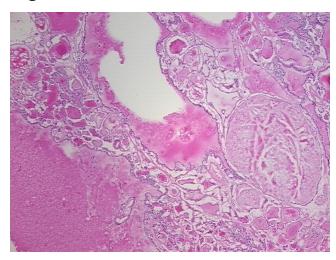

from H&E review:

**CASE Diagnosis (from** medical center path

report):

Carcinoma of thyroid, papillary, focal

Consistent with multinodular goiter; No carcinoma or Hashimoto's thyroiditis seen

61 Age:

Gender: Female

**Tumor Grade:** Not Reported



OriGene Technologies, Inc. 9620 Medical Center Drive, Ste 200

CN: techsupport@origene.cn

Rockville, MD 20850, US Phone: +1-888-267-4436 https://www.origene.com techsupport@origene.com EU: info-de@origene.com



Minimum Stage Grouping:

T (Extent of Primary

Tumor):

N (Lymph node N0

metastasis):

M (Distant metastasis): MX

**Storage:** Store frozen tissue sections at -80°C.

T1

Stability: All frozen tissue sections are stable for 1 year from date of purchase if stored at -80°C

without repeated freeze/thaws.

## **Product images:**



4x Image



20x Image