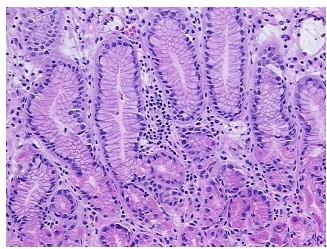

## **Product images:**

4x Image

20x Image

Appearance:

Sample Diagnosis (from Pathology Verification):

Gastritis, chronic

0% Normal: Lesional: 100% 0% Tumor: 0%

Tumor Hypo/Acellular

Stroma:

**Tumor Hypercellular** Stroma:

0%

**Necrosis:** 

**Pathology Verification** Inflammation: Moderate Lymphoplasmacytic infiltrate; Non Tumor Structures: 35% Mucosa, notes from H&E review: 5% Submucosa, 60% Muscle

**CASE Diagnosis (from** medical center path