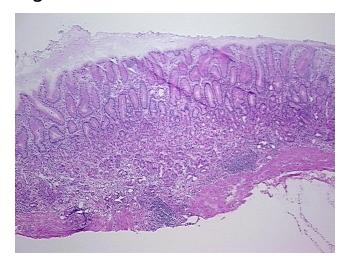

## **Product images:**

4x Image

20x Image

Appearance:

Sample Diagnosis (from Pathology Verification):

Gastritis, chronic

0% Normal: Lesional: 100% 0% Tumor: 0%

Tumor Hypo/Acellular

Stroma:

**Tumor Hypercellular** Stroma:

0%

**Necrosis:** 

**Pathology Verification** Inflammation: Moderate Lymphoplasmacytic infiltrate; Non Tumor Structures: 35% Mucosa, notes from H&E review: 5% Submucosa, 60% Muscle

**CASE Diagnosis (from** medical center path