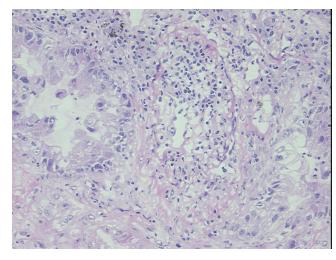

om H&E review:

S HOIII HOL TEVIEW.

CASE Diagnosis (from

medical center path

report):

Adenocarcinoma of lung

Mucin producing adenocarcinoma

**Age:** 51

**Gender:** Female

**Tumor Grade:** AJCC G2: Moderately differentiated



**OriGene Technologies, Inc.** 9620 Medical Center Drive, Ste 200

CN: techsupport@origene.cn

Rockville, MD 20850, US Phone: +1-888-267-4436 https://www.origene.com techsupport@origene.com EU: info-de@origene.com



Minimum Stage Grouping:

IIB

T (Extent of Primary

Tumor):

T2

N (Lymph node

N1

metastasis):

M (Distant metastasis): MX

**Storage:** Store frozen tissue sections at -80°C.

Stability: All frozen tissue sections are stable for 1 year from date of purchase if stored at -80°C

without repeated freeze/thaws.

## **Product images:**



4x Image



20x Image