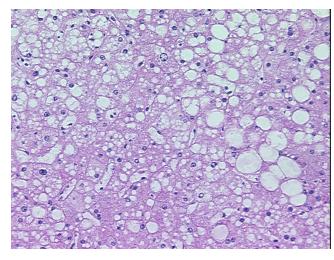

Appearance:

Sample Diagnosis (from Pathology Verification):

Fatty changes to liver

35% Normal: Lesional: 65% 0% Tumor:

Tumor Hypo/Acellular

Stroma:

0%

**Tumor Hypercellular** 

Stroma:

0%

**Necrosis:** 

**Pathology Verification** 

notes from H&E review:

95% lobules, 5% triads; moderate to marked steatosis; moderate fibrosis

**CASE Diagnosis (from** medical center path

report):

## **Product images:**

4x Image

20x Image