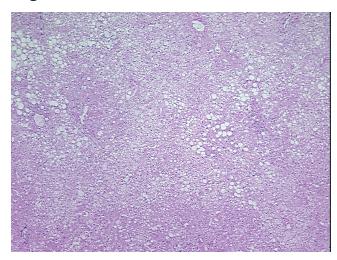

Appearance:

Sample Diagnosis (from Pathology Verification):

Fatty changes to liver

35% Normal: Lesional: 65% 0% Tumor:

Tumor Hypo/Acellular

Stroma:

0%

**Tumor Hypercellular** 

Stroma:

0%

**Necrosis:** 

**Pathology Verification** 

notes from H&E review:

95% lobules, 5% triads; moderate to marked steatosis; moderate fibrosis

**CASE Diagnosis (from** medical center path

report):

## **Product images:**

4x Image

20x Image