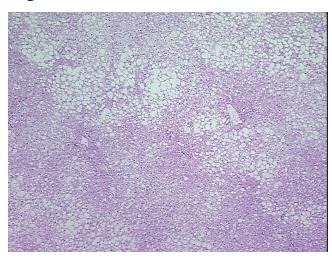

: 95% lobules, 5% triads; moderate to marked steatosis; moderate fibrosis

**CASE Diagnosis (from** medical center path

report):

Adenocarcinoma of colon, metastatic

66 Age:

Gender: **Female** 

**Tumor Grade:** AJCC G2: Moderately differentiated



OriGene Technologies, Inc. 9620 Medical Center Drive, Ste 200

CN: techsupport@origene.cn

Rockville, MD 20850, US Phone: +1-888-267-4436 https://www.origene.com techsupport@origene.com EU: info-de@origene.com

Minimum Stage Grouping:

IV

T (Extent of Primary

Tumor):

N (Lymph node

NX

TX

metastasis):

M (Distant metastasis): M1

**Storage:** Store frozen tissue sections at -80°C.

Stability: All frozen tissue sections are stable for 1 year from date of purchase if stored at -80°C

without repeated freeze/thaws.

## **Product images:**



4x Image



20x Image