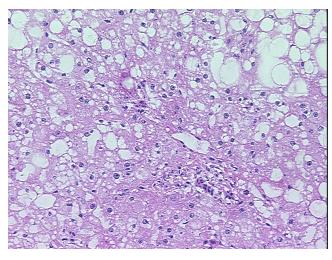

s, 5% triads; moderate to marked steatosis; moderate fibrosis

**CASE Diagnosis (from** medical center path

report):

Adenocarcinoma of colon, metastatic

66 Age:

Gender: **Female** 

**Tumor Grade:** AJCC G2: Moderately differentiated



OriGene Technologies, Inc. 9620 Medical Center Drive, Ste 200

CN: techsupport@origene.cn

Rockville, MD 20850, US Phone: +1-888-267-4436 https://www.origene.com techsupport@origene.com EU: info-de@origene.com

Minimum Stage Grouping:

IV

T (Extent of Primary

Tumor):

N (Lymph node

NX

TX

metastasis):

M (Distant metastasis): M1

**Storage:** Store frozen tissue sections at -80°C.

Stability: All frozen tissue sections are stable for 1 year from date of purchase if stored at -80°C

without repeated freeze/thaws.

## **Product images:**



4x Image



20x Image