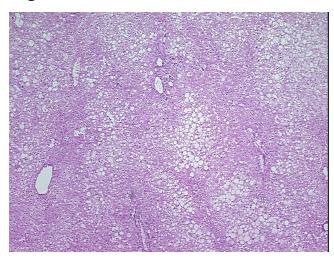

## **Product images:**

4x Image

20x Image

Appearance:

Sample Diagnosis (from Pathology Verification):

Fatty changes to liver

35% Normal: Lesional: 65% 0% Tumor:

Tumor Hypo/Acellular

Stroma:

0%

**Tumor Hypercellular** 

Stroma:

0%

**Necrosis:** 

**Pathology Verification** 

notes from H&E review:

95% lobules, 5% triads; moderate to marked steatosis; moderate fibrosis

**CASE Diagnosis (from** medical center path

report):