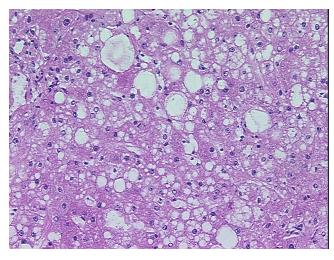

## **Product images:**

4x Image

20x Image

Appearance:

Sample Diagnosis (from Pathology Verification):

Fatty changes to liver

35% Normal: Lesional: 65% 0% Tumor:

Tumor Hypo/Acellular

Stroma:

0%

**Tumor Hypercellular** 

Stroma:

0%

**Necrosis:** 

**Pathology Verification** 

notes from H&E review:

95% lobules, 5% triads; moderate to marked steatosis; moderate fibrosis

**CASE Diagnosis (from** medical center path

report):