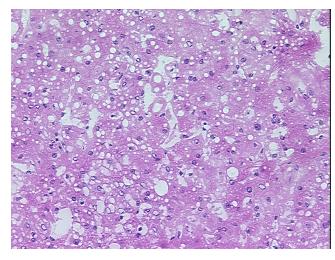

## **Product images:**

4x Image

20x Image

Pathology Verification notes from H&E review:

95% lobules, 5% triads; moderate to marked steatosis; moderate fibrosis

CASE Diagnosis (from medical center path

report):

Adenocarcinoma of colon, metastatic

**Age:** 66