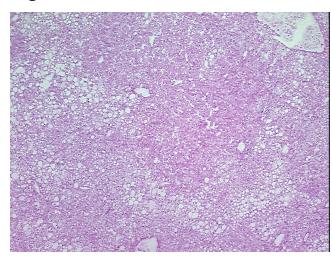

## **Product images:**

4x Image

20x Image

Pathology Verification notes from H&E review:

95% lobules, 5% triads; moderate to marked steatosis; moderate fibrosis

CASE Diagnosis (from medical center path

report):

Adenocarcinoma of colon, metastatic

**Age:** 66