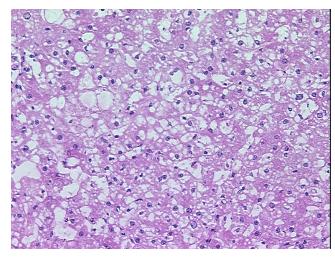

## **Product images:**

4x Image

20x Image

**Pathology Verification** notes from H&E review: 95% lobules, 5% triads; moderate to marked steatosis; moderate fibrosis

**CASE Diagnosis (from** medical center path

report):

Adenocarcinoma of colon, metastatic