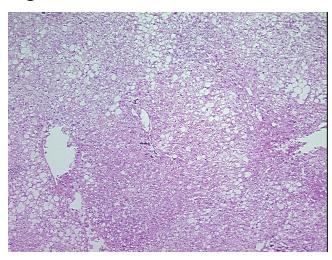

## **Product images:**

4x Image

20x Image

**Pathology Verification** notes from H&E review: 95% lobules, 5% triads; moderate to marked steatosis; moderate fibrosis

**CASE Diagnosis (from** medical center path

report):

Adenocarcinoma of colon, metastatic