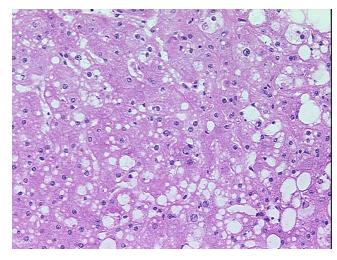

Site of Finding: Liver

Appearance:

Sample Diagnosis (from Pathology Verification):

Fatty changes to liver

35% Normal: Lesional: 65% 0% Tumor:

Tumor Hypo/Acellular

Stroma:

0%

**Tumor Hypercellular** 

Stroma:

0%

**Necrosis:** 

**Pathology Verification** 

notes from H&E review:

95% lobules, 5% triads; moderate to marked steatosis; moderate fibrosis

**CASE Diagnosis (from** medical center path

## **Product images:**

4x Image

20x Image