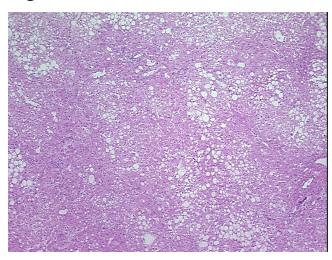

Site of Finding: Liver

Appearance:

Sample Diagnosis (from Pathology Verification):

Fatty changes to liver

35% Normal: Lesional: 65% 0% Tumor:

Tumor Hypo/Acellular

Stroma:

0%

**Tumor Hypercellular** 

Stroma:

0%

**Necrosis:** 

**Pathology Verification** 

notes from H&E review:

95% lobules, 5% triads; moderate to marked steatosis; moderate fibrosis

**CASE Diagnosis (from** medical center path

## **Product images:**

4x Image

20x Image