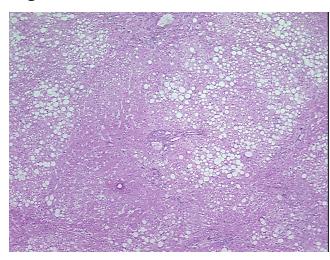

**CASE Diagnosis (from** medical center path

report):

Adenocarcinoma of colon, metastatic

95% lobules, 5% triads; moderate to marked steatosis; moderate fibrosis

66 Age:

Gender: **Female** 

**Tumor Grade:** AJCC G2: Moderately differentiated



OriGene Technologies, Inc. 9620 Medical Center Drive, Ste 200

CN: techsupport@origene.cn

Rockville, MD 20850, US Phone: +1-888-267-4436 https://www.origene.com techsupport@origene.com EU: info-de@origene.com



Minimum Stage Grouping:

IV

T (Extent of Primary

Tumor):

N (Lymph node

NX

TX

metastasis):

M (Distant metastasis): M1

**Storage:** Store frozen tissue sections at -80°C.

Stability: All frozen tissue sections are stable for 1 year from date of purchase if stored at -80°C

without repeated freeze/thaws.

## **Product images:**



4x Image



20x Image