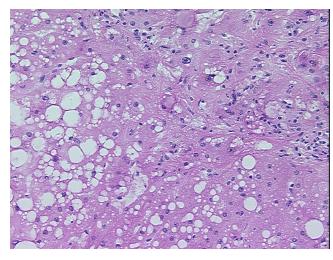

osis (from** medical center path

report):

Adenocarcinoma of colon, metastatic

95% lobules, 5% triads; moderate to marked steatosis; moderate fibrosis

66 Age:

Gender: **Female** 

**Tumor Grade:** AJCC G2: Moderately differentiated



OriGene Technologies, Inc. 9620 Medical Center Drive, Ste 200

CN: techsupport@origene.cn

Rockville, MD 20850, US Phone: +1-888-267-4436 https://www.origene.com techsupport@origene.com EU: info-de@origene.com



Minimum Stage Grouping:

IV

T (Extent of Primary

Tumor):

N (Lymph node

NX

TX

metastasis):

M (Distant metastasis): M1

**Storage:** Store frozen tissue sections at -80°C.

Stability: All frozen tissue sections are stable for 1 year from date of purchase if stored at -80°C

without repeated freeze/thaws.

## **Product images:**



4x Image



20x Image