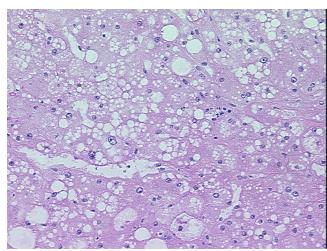

## **Product images:**

4x Image

20x Image

Sample Diagnosis (from Pathology Verification):

Fatty changes to liver

35% Normal: Lesional: 65% 0% Tumor: 0%

Tumor Hypo/Acellular

Stroma:

**Tumor Hypercellular** 0%

Stroma:

**Necrosis:** 

**Pathology Verification** notes from H&E review: 95% lobules, 5% triads; moderate to marked steatosis; moderate fibrosis

**CASE Diagnosis (from** medical center path

report):

Adenocarcinoma of colon, metastatic