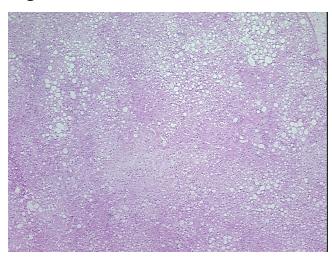

## **Product images:**

4x Image

20x Image

Sample Diagnosis (from Pathology Verification):

Fatty changes to liver

35% Normal: Lesional: 65% 0% Tumor: 0%

Tumor Hypo/Acellular

Stroma:

**Tumor Hypercellular** 0%

Stroma:

**Necrosis:** 

**Pathology Verification** notes from H&E review: 95% lobules, 5% triads; moderate to marked steatosis; moderate fibrosis

**CASE Diagnosis (from** medical center path

report):

Adenocarcinoma of colon, metastatic