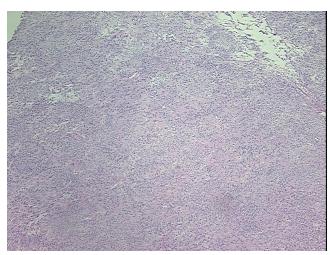

or Hypercellular** 

Stroma:

5%

5%

**Necrosis:** 15%

**CASE Diagnosis (from** 

medical center path

report):

Gastrointestinal stromal tumor of stomach

86 Age: Gender: Male

**Tumor Grade:** Not Reported Minimum Stage

Grouping:

Not Reported



OriGene Technologies, Inc. 9620 Medical Center Drive, Ste 200

CN: techsupport@origene.cn

Rockville, MD 20850, US Phone: +1-888-267-4436 https://www.origene.com techsupport@origene.com EU: info-de@origene.com



T (Extent of Primary

Tumor):

Not Reported

N (Lymph node

Not Reported

metastasis):

M (Distant metastasis): Not Reported

Storage:

Store frozen tissue sections at -80°C.

Stability:

All frozen tissue sections are stable for 1 year from date of purchase if stored at -80°C

without repeated freeze/thaws.

## **Product images:**



4x Image



20x Image