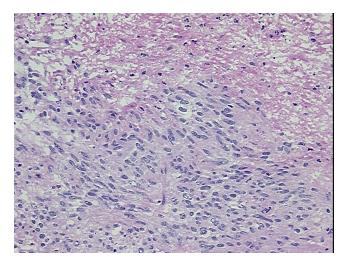

ular** 

Stroma:

5%

5%

**Necrosis:** 15%

**CASE Diagnosis (from** 

medical center path

report):

Gastrointestinal stromal tumor of stomach

86 Age: Gender: Male

**Tumor Grade:** Not Reported Minimum Stage

Grouping:

Not Reported



OriGene Technologies, Inc. 9620 Medical Center Drive, Ste 200

CN: techsupport@origene.cn

Rockville, MD 20850, US Phone: +1-888-267-4436 https://www.origene.com techsupport@origene.com EU: info-de@origene.com



T (Extent of Primary

Tumor):

Not Reported

N (Lymph node

Not Reported

metastasis):

M (Distant metastasis): Not Reported

Storage:

Store frozen tissue sections at -80°C.

Stability:

All frozen tissue sections are stable for 1 year from date of purchase if stored at -80°C

without repeated freeze/thaws.

## **Product images:**



4x Image



20x Image