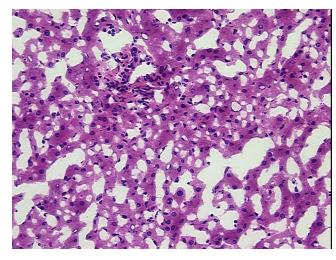

cation** 95% Lobules, 5% Portal triads

notes from H&E review:

**CASE Diagnosis (from** medical center path

report):

Carcinoma of gall bladder, squamous cell

51 Age: Gender: Male

**Tumor Grade:** AJCC G3: Poorly differentiated

0%

OriGene Technologies, Inc.

9620 Medical Center Drive, Ste 200 Rockville, MD 20850, US Phone: +1-888-267-4436 https://www.origene.com techsupport@origene.com EU: info-de@origene.com CN: techsupport@origene.cn





Minimum Stage Grouping:

IIA

T (Extent of Primary

Tumor):

T3

N (Lymph node

NX

metastasis):

M (Distant metastasis): MX

**Storage:** Store frozen tissue sections at -80°C.

Stability: All frozen tissue sections are stable for 1 year from date of purchase if stored at -80°C

without repeated freeze/thaws.

## **Product images:**



4x Image



20x Image