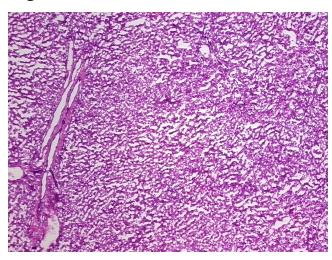

ology Verification** 95% Lobules, 5% Portal triads

notes from H&E review:

**CASE Diagnosis (from** medical center path

report):

Carcinoma of gall bladder, squamous cell

51 Age: Gender: Male

**Tumor Grade:** AJCC G3: Poorly differentiated

0%

OriGene Technologies, Inc.

9620 Medical Center Drive, Ste 200 Rockville, MD 20850, US Phone: +1-888-267-4436 https://www.origene.com techsupport@origene.com EU: info-de@origene.com CN: techsupport@origene.cn





Minimum Stage Grouping:

IIA

T (Extent of Primary

Tumor):

T3

N (Lymph node

NX

metastasis):

M (Distant metastasis): MX

**Storage:** Store frozen tissue sections at -80°C.

Stability: All frozen tissue sections are stable for 1 year from date of purchase if stored at -80°C

without repeated freeze/thaws.

## **Product images:**



4x Image



20x Image