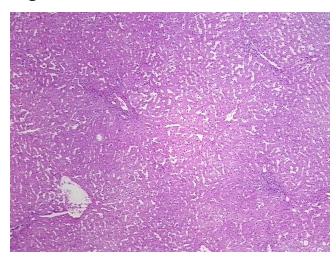

logy Verification** 

notes from H&E review:

**CASE Diagnosis (from** medical center path

report):

95% Lobules, 5% Portal triads

Carcinoma of gall bladder, squamous cell

51 Age: Gender: Male

**Tumor Grade:** AJCC G3: Poorly differentiated

0%

OriGene Technologies, Inc.

9620 Medical Center Drive, Ste 200 Rockville, MD 20850, US Phone: +1-888-267-4436 https://www.origene.com techsupport@origene.com EU: info-de@origene.com CN: techsupport@origene.cn





Minimum Stage Grouping:

IΙΑ

T (Extent of Primary

M (Distant metastasis):

Tumor):

T3

N (Lymph node

NX

metastasis):

MX

Storage:

Store frozen tissue sections at -80°C.

Stability:

All frozen tissue sections are stable for 1 year from date of purchase if stored at -80°C

without repeated freeze/thaws.

## **Product images:**



4x Image



20x Image