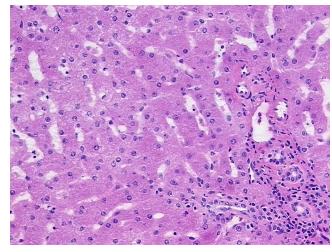

ation** 

notes from H&E review:

**CASE Diagnosis (from** medical center path

report):

95% Lobules, 5% Portal triads

Carcinoma of gall bladder, squamous cell

51 Age: Gender: Male

**Tumor Grade:** AJCC G3: Poorly differentiated

0%

OriGene Technologies, Inc.

9620 Medical Center Drive, Ste 200 Rockville, MD 20850, US Phone: +1-888-267-4436 https://www.origene.com techsupport@origene.com EU: info-de@origene.com CN: techsupport@origene.cn





Minimum Stage Grouping:

IΙΑ

T (Extent of Primary

M (Distant metastasis):

Tumor):

T3

N (Lymph node

NX

metastasis):

MX

Storage:

Store frozen tissue sections at -80°C.

Stability:

All frozen tissue sections are stable for 1 year from date of purchase if stored at -80°C

without repeated freeze/thaws.

## **Product images:**



4x Image



20x Image