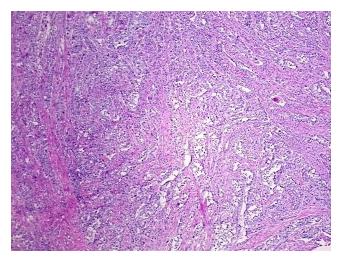

gnosis (from

medical center path report):

Carcinoma of gall bladder, squamous cell

Contains prominent inflammatory infiltrate; extensively invades adjacent liver.

**Age:** 51

Gender: Male

**Tumor Grade:** AJCC G3: Poorly differentiated



**OriGene Technologies, Inc.** 9620 Medical Center Drive, Ste 200

CN: techsupport@origene.cn

Rockville, MD 20850, US Phone: +1-888-267-4436 https://www.origene.com techsupport@origene.com EU: info-de@origene.com



Minimum Stage Grouping:

IΙΑ

T (Extent of Primary

Tumor):

N (Lymph node metastasis):

pNX

pT3

M (Distant metastasis):

рМХ

Storage:

Store frozen tissue sections at -80°C.

Stability:

All frozen tissue sections are stable for 1 year from date of purchase if stored at -80°C

without repeated freeze/thaws.

## **Product images:**



4x Image



20x Image