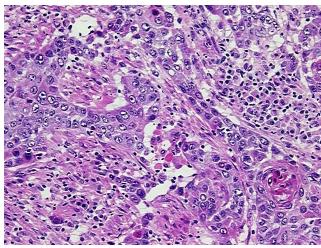

medical center path report):

Carcinoma of gall bladder, squamous cell

Contains prominent inflammatory infiltrate; extensively invades adjacent liver.

**Age:** 51

Gender: Male

**Tumor Grade:** AJCC G3: Poorly differentiated



**OriGene Technologies, Inc.** 9620 Medical Center Drive, Ste 200

CN: techsupport@origene.cn

Rockville, MD 20850, US Phone: +1-888-267-4436 https://www.origene.com techsupport@origene.com EU: info-de@origene.com



Minimum Stage Grouping:

IΙΑ

T (Extent of Primary

Tumor):

N (Lymph node metastasis):

pNX

pT3

M (Distant metastasis):

рМХ

Storage:

Store frozen tissue sections at -80°C.

Stability:

All frozen tissue sections are stable for 1 year from date of purchase if stored at -80°C

without repeated freeze/thaws.

## **Product images:**



4x Image



20x Image