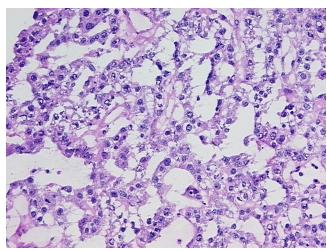

nal: 0%

60% Tumor:

Tumor Hypo/Acellular

Stroma:

**Tumor Hypercellular** 30%

Stroma:

10% **Necrosis:** 

**CASE Diagnosis (from** 

medical center path

report):

Age:

61

Gender: **Female** 

**Tumor Grade:** Not Reported

Minimum Stage

Grouping:

IIIC

0%

OriGene Technologies, Inc.

9620 Medical Center Drive, Ste 200 Rockville, MD 20850, US Phone: +1-888-267-4436 https://www.origene.com techsupport@origene.com EU: info-de@origene.com CN: techsupport@origene.cn





T (Extent of Primary

Tumor):

T3a

N (Lymph node

metastasis):

N1

M (Distant metastasis): MX

**Storage:** Store frozen tissue sections at -80°C.

Stability: All frozen tissue sections are stable for 1 year from date of purchase if stored at -80°C

without repeated freeze/thaws.

## **Product images:**



4x Image



20x Image