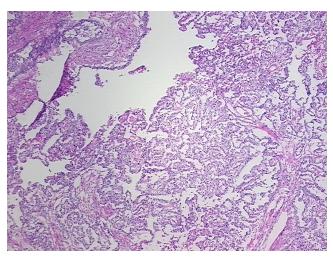

ormal: Lesional: 0%

60% Tumor:

Tumor Hypo/Acellular

Stroma:

**Tumor Hypercellular** 30%

Stroma:

10% **Necrosis:** 

**CASE Diagnosis (from** 

medical center path

report):

Age:

61

Gender: **Female** 

**Tumor Grade:** Not Reported

Minimum Stage

Grouping:

IIIC

0%

OriGene Technologies, Inc.

9620 Medical Center Drive, Ste 200 Rockville, MD 20850, US Phone: +1-888-267-4436 https://www.origene.com techsupport@origene.com EU: info-de@origene.com CN: techsupport@origene.cn





T (Extent of Primary

Tumor):

T3a

N (Lymph node

metastasis):

N1

M (Distant metastasis): MX

**Storage:** Store frozen tissue sections at -80°C.

Stability: All frozen tissue sections are stable for 1 year from date of purchase if stored at -80°C

without repeated freeze/thaws.

## **Product images:**



4x Image



20x Image