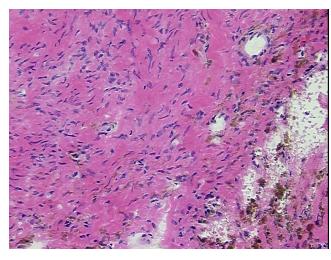

## **Product images:**

4x Image

20x Image

Stroma:

0%

**Tumor Hypercellular** 

Stroma:

0%

Necrosis: 0%

Pathology Verification Equivocal endometriosis: Hemosiderin-laden macrophages present without endometrial

notes from H&E review: glands and stroma identified. Normal ovary consists of stroma