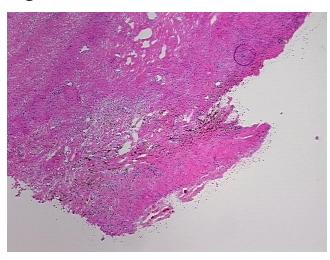

## **Product images:**

4x Image

20x Image

Stroma:

0%

**Tumor Hypercellular** 

Stroma:

0%

Necrosis: 0%

Pathology Verification Equivocal endometriosis: Hemosiderin-laden macrophages present without endometrial

notes from H&E review: glands and stroma identified. Normal ovary consists of stroma