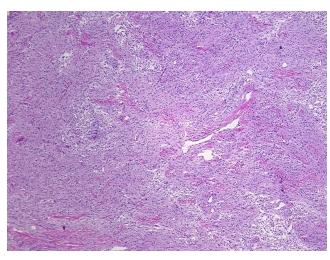

## **Product images:**

4x Image

20x Image

## **Product data:**

**Product Type:** Frozen Sections **Disease State:** Other Disease **Diagnosis Category:** Meningioma

Tissue: Brain

Frozen Sample ID: FR0000187E Case ID: CU0000000636

Tissue of Origin: Brain Site of Finding: Brain Т

Appearance:

Sample Diagnosis (from Pathology Verification):

Meningioma, benign

Meningioma, benign

Normal: 0% Lesional: 0% 90% Tumor:

Tumor Hypo/Acellular

Stroma:

**Tumor Hypercellular** 3%