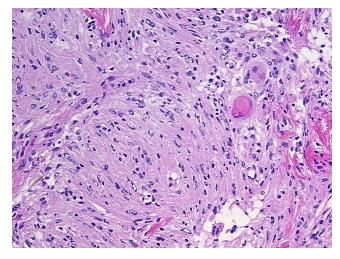

## **Product images:**

4x Image

20x Image

## **Product data:**

**Product Type:** Frozen Sections **Disease State:** Other Disease **Diagnosis Category:** Meningioma

Tissue: Brain

Frozen Sample ID: FR0000187E Case ID: CU0000000636

Tissue of Origin: Brain Site of Finding: Brain Т

Appearance:

Sample Diagnosis (from Pathology Verification):

Meningioma, benign

Meningioma, benign

Normal: 0% Lesional: 0% 90% Tumor:

Tumor Hypo/Acellular

Stroma:

**Tumor Hypercellular** 3%